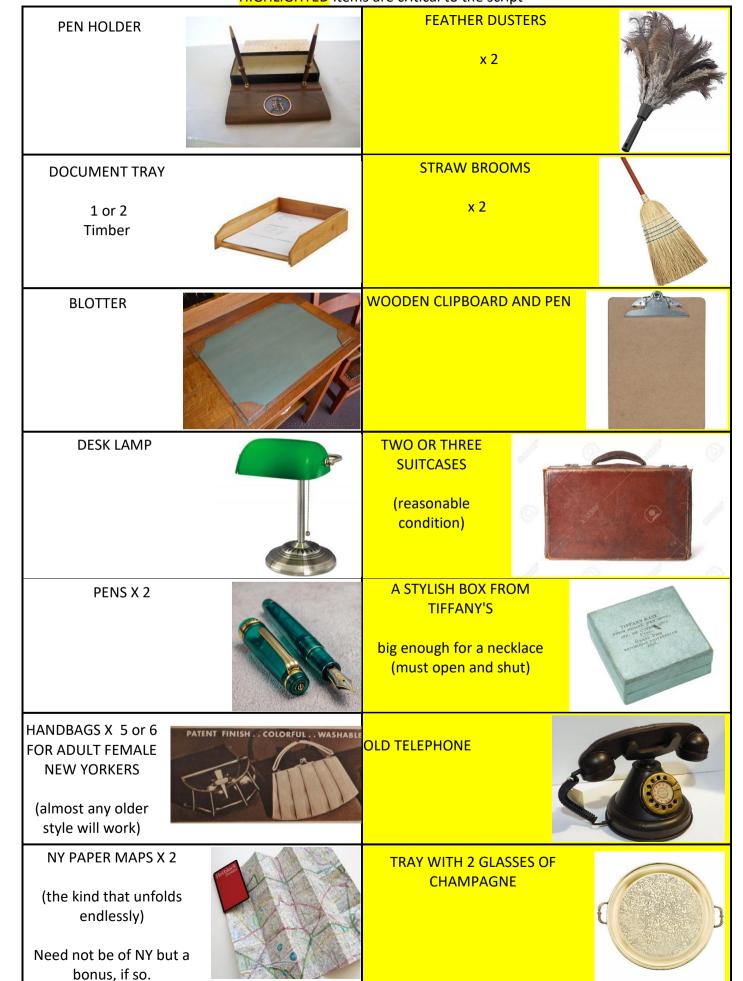

**ROPE** 

(WITH LARGE LARIAT )

playing cards

**Vendor BOX** 

(ROUND NECK SLING)

**BINOCULARS** 

XMAS TREE WITH LIGHTS

(Practical)