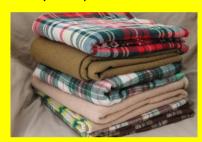

ORPHANS PILLOWS, white sheets, old style blankets X 7
plus
8 or 10 folded WHITE SHEETS

8 or 10 folded WHITE SHEETS plus

a further pile of miscellaneous bedding (sheets mostly) to be inside the Big Laundry Hamper on wheels

NB: The blankets can be torn/moth-eaten!
The sheets and pillows should be very plain (and the pillows quite thin preferably)

**CATHEDRAL STYLE RADIO** 

**BUCKET and MOP** 

IDENTICAL IF POSSIBLE (X6)

WORK BINDERS x 6