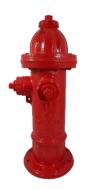

TRASH CAN

(older metal style if possible)

SCRUBBING BRUSHES x 6

FIRE HYDRANT

WHITE LAUNDRY HAMPER ON WHEELS

(big enough/ sturdy enough to hold a child)

STYLISH dept store SHOPPING BAGS

(5 or 6 would be ideal) (anything not plastic!)