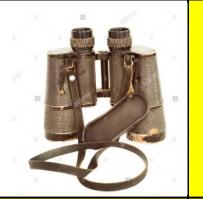

**ROPE** 

(WITH LARGE LARIAT )

playing cards

**Vendor BOX** 

(ROUND NECK SLING)

**BINOCULARS** 

XMAS TREE WITH LIGHTS

(Practical)