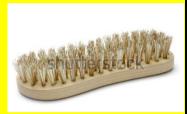

TRASH CAN

(older metal style if possible)

SCRUBBING BRUSHES x 6

FIRE HYDRANT

WHITE LAUNDRY HAMPER ON WHEELS

(big enough/ sturdy enough to hold a child)

STYLISH dept store SHOPPING BAGS

(5 or 6 would be ideal) (anything not plastic!)