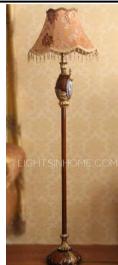

MISS HANNIGAN'S DESK

Timber if poss.
Simple style, and okay if worn, rough looking.

TIMBER CHAIRS

4 OR 5

A little worn is fine, but must still be practical

ORNATE STANDARD LAMP

Can also be in less than great condition