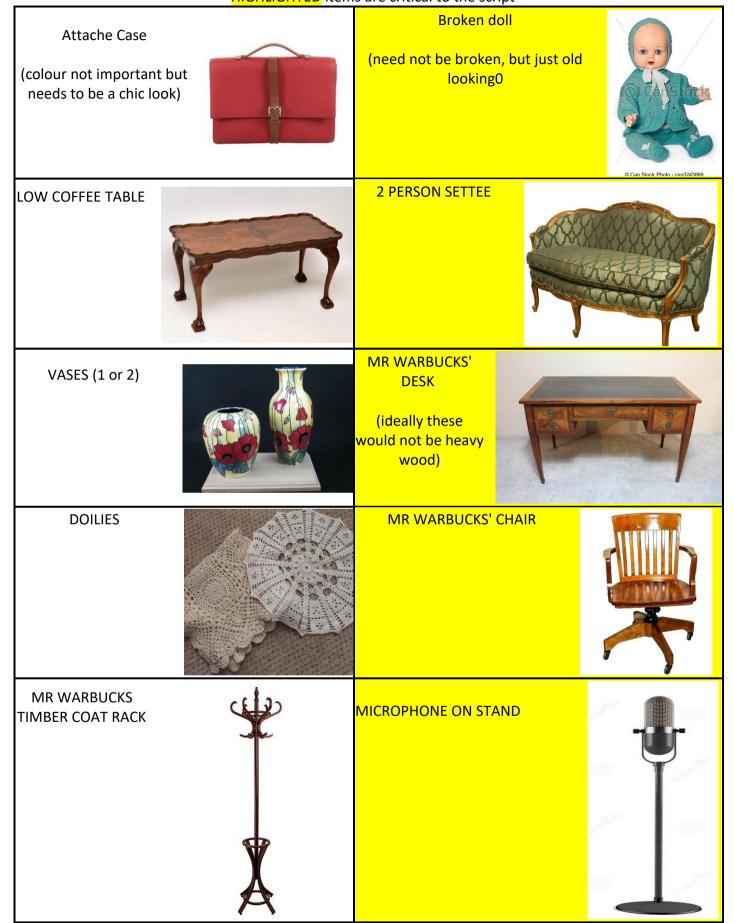

**ROPE** 

(WITH LARGE LARIAT )

playing cards

**Vendor BOX** 

(ROUND NECK SLING)

**BINOCULARS** 

XMAS TREE WITH LIGHTS

(Practical)