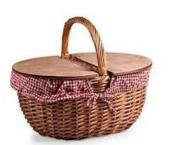

#### **BASKET**

The one pictured is a little pretty.
We'd be happy with one that's rougher, and less picnic-style.

THE PADDLE

(same size as a bread board or smaller)

a few old PACKING CRATES

WHISTLE

Whistle must work!