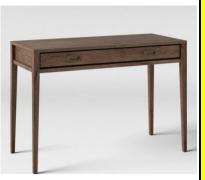

MISS HANNIGAN'S DESK

Timber if poss.
Simple style, and okay if worn, rough looking.

TIMBER CHAIRS

4 OR 5

A little worn is fine, but must still be practical

ORNATE STANDARD LAMP

Can also be in less than great condition