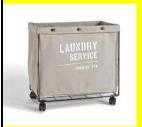

ORPHANS PILLOWS, white sheets, old style blankets X 7
plus
8 or 10 folded WHITE SHEETS

8 or 10 folded WHITE SHEETS plus

a further pile of miscellaneous bedding (sheets mostly) to be inside the Big Laundry Hamper on wheels

TRASH CAN

(older metal style if possible)

SCRUBBING BRUSHES x 6

FIRE HYDRANT

WHITE LAUNDRY HAMPER ON WHEELS

(big enough/ sturdy enough to hold a child)

STYLISH dept store SHOPPING BAGS

(5 or 6 would be ideal) (anything not plastic!)