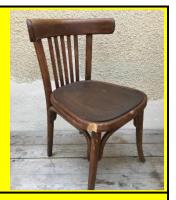

MISS HANNIGAN'S DESK

Timber if poss.
Simple style, and okay if worn, rough looking.

TIMBER CHAIRS

4 OR 5

A little worn is fine, but must still be practical

ORNATE STANDARD LAMP

Can also be in less than great condition